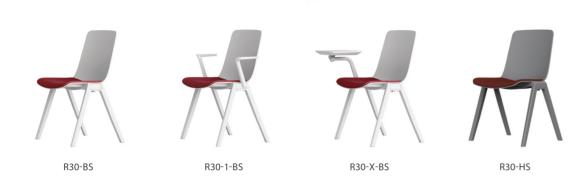

0 is characterized as a minimalist by its simple design, but a very smart chair having its minimum options an office chair should have, the Weight Balance Tilt that automatically adjusts the back/seat tilting tension in response to the weight of users, the refined style and the various color options of back & seat.











Create a meeting space in various ways with K30S The K30S series, which has a variety of line-up, is very suitable when you need a chair which is easily movable and quiet, for example, meeting space at school, company, bank or library.











16 / 17







## **ITEM LIST**

#### K10











K30









K10M\_ALL MESH









K10B-QW-BS

K30S\_SWIVEL TYPE





K20





K20B-1-BS





K20B-2-BS

K50





K50B





K50A-BS

K50B-BS

## **ITEM LIST**

#### R30



#### R40



#### K30S







'krede' will offer you a new pleasure of 'seating' by the advanced design that the user wants and superior quality products with honest price.



A417, 25, Beobwon-ro 11-gil, Songpa-gu, Seoul, Korea



T 82. 2. 6254. 5432 F 82. 2. 6254. 5433 E sales@krede.co.kr

www.krede.co.kr krede