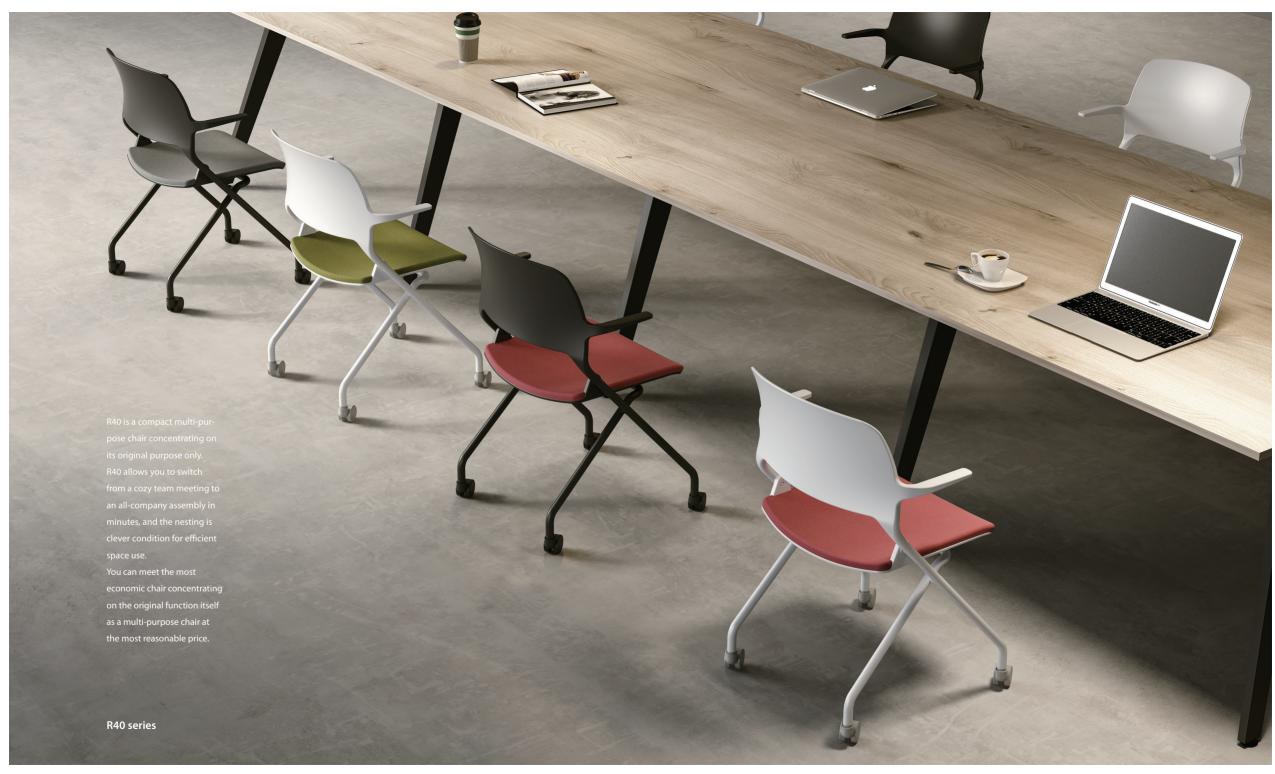

e' was born as a result of the long design and research on 'seating'. The design philosophy of 'krede' is to make a chair that is faithful to the basics.

If you are looking for a good chair, there is 'krede'



K20 is characterized as a minimalist by its simple design, but a very smart chair having its minimum options an office chair should have, the Weight Balance Tilt that automatically adjusts the back/seat tilting tension in response to the weight of users, the refined style and the various color options of back & seat.











Create a meeting space in various ways with K30S The K30S series, which has a variety of line-up, is very suitable when you need a chair which is easily movable and quiet, for example, meeting space at school, company, bank or library.











16 / 17







## **ITEM LIST**

#### K10











K30









K10M\_ALL MESH









K10B-QW-BS

K30S\_SWIVEL TYPE





K20





K20B-1-BS





K20B-2-BS

K50





K50B





K50A-BS

K50B-BS

## **ITEM LIST**

#### R30



#### R40



#### K30S







'krede' will offer you a new pleasure of 'seating' by the advanced design that the user wants and superior quality products with honest price.



A417, 25, Beobwon-ro 11-gil, Songpa-gu, Seoul, Korea



T 82. 2. 6254. 5432 F 82. 2. 6254. 5433 E sales@krede.co.kr

www.krede.co.kr krede