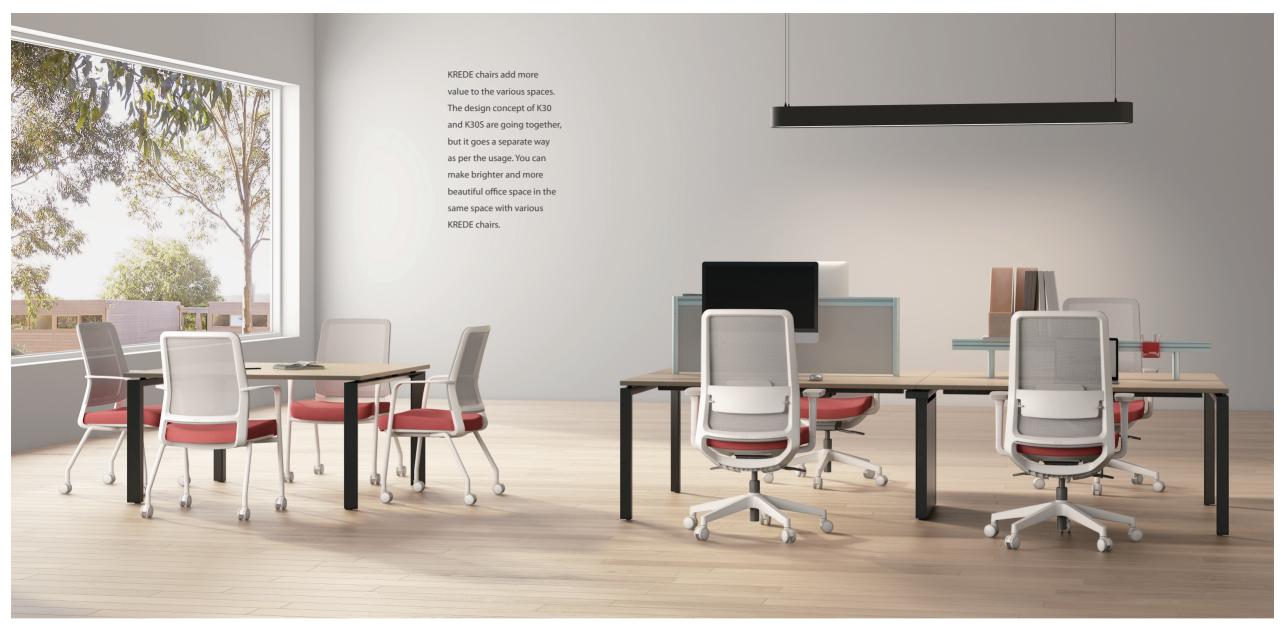

Create a meeting space in various ways with K30S The K30S series, which has a variety of line-up, is very suitable when you need a chair which is easily movable and quiet, for example, meeting space at school, company, bank or library.

#### K30S

'krede' will offer you a new pleasure of 'seating' by the advanced design that the user wants and superior quality products with honest price.

A417, 25, Beobwon-ro 11-gil, Songpa-gu, Seoul, Korea