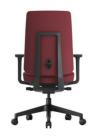

f you are looking for a good chair, there is 'krede'



K20 is characterized as a minimalist by its simple design, but a very smart chair having its minimum options an office chair should have, the Weight Balance Tilt that automatically adjusts the back/seat tilting tension in response to the weight of users, the refined style and the various color options of back & seat.











Create a meeting space in various ways with K30S The K30S series, which has a variety of line-up, is very suitable when you need a chair which is easily movable and quiet, for example, meeting space at school, company, bank or library.











16 / 17







## **ITEM LIST**

#### K10











K30









K10M\_ALL MESH









K10B-QW-BS

K30S\_SWIVEL TYPE





K20





K20B-1-BS





K20B-2-BS

K50





K50B





K50A-BS

K50B-BS

## **ITEM LIST**

#### R30



#### R40



#### K30S







'krede' will offer you a new pleasure of 'seating' by the advanced design that the user wants and superior quality products with honest price.



A417, 25, Beobwon-ro 11-gil, Songpa-gu, Seoul, Korea



T 82. 2. 6254. 5432 F 82. 2. 6254. 5433 E sales@krede.co.kr

www.krede.co.kr krede