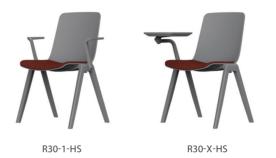

imalist by its simple design, but a very smart chair having its minimum options an office chair should have, the Weight Balance Tilt that automatically adjusts the back/seat tilting tension in response to the weight of users, the refined style and the various color options of back & seat.











Create a meeting space in various ways with K30S The K30S series, which has a variety of line-up, is very suitable when you need a chair which is easily movable and quiet, for example, meeting space at school, company, bank or library.











16 / 17







## **ITEM LIST**

#### K10











K30









K10M\_ALL MESH









K10B-QW-BS

K30S\_SWIVEL TYPE





K20





K20B-1-BS





K20B-2-BS

K50





K50B





K50A-BS

K50B-BS

## **ITEM LIST**

#### R30



#### R40



#### K30S







'krede' will offer you a new pleasure of 'seating' by the advanced design that the user wants and superior quality products with honest price.



A417, 25, Beobwon-ro 11-gil, Songpa-gu, Seoul, Korea



T 82. 2. 6254. 5432 F 82. 2. 6254. 5433 E sales@krede.co.kr

www.krede.co.kr krede