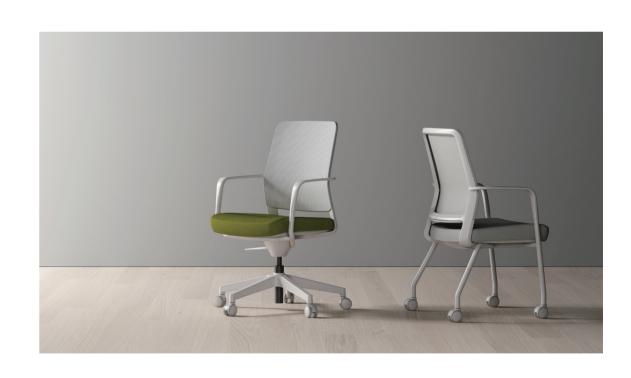

If you are looking for a good chair, there is 'krede'

K20 is characterized as a minimalist by its simple design, but a very smart chair having its minimum options an office chair should have, the Weight Balance Tilt that automatically adjusts the back/seat tilting tension in response to the weight of users, the refined style and the various color options of back & seat.