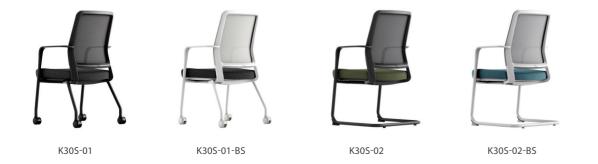

Create a meeting space in various ways with K30S The K30S series, which has a variety of line-up, is very suitable when you need a chair which is easily movable and quiet, for example, meeting space at school, company, bank or library.

#### K30S

'krede' will offer you a new pleasure of 'seating' by the advanced design that the user wants and superior quality products with honest price.

A417, 25, Beobwon-ro 11-gil, Songpa-gu, Seoul, Korea