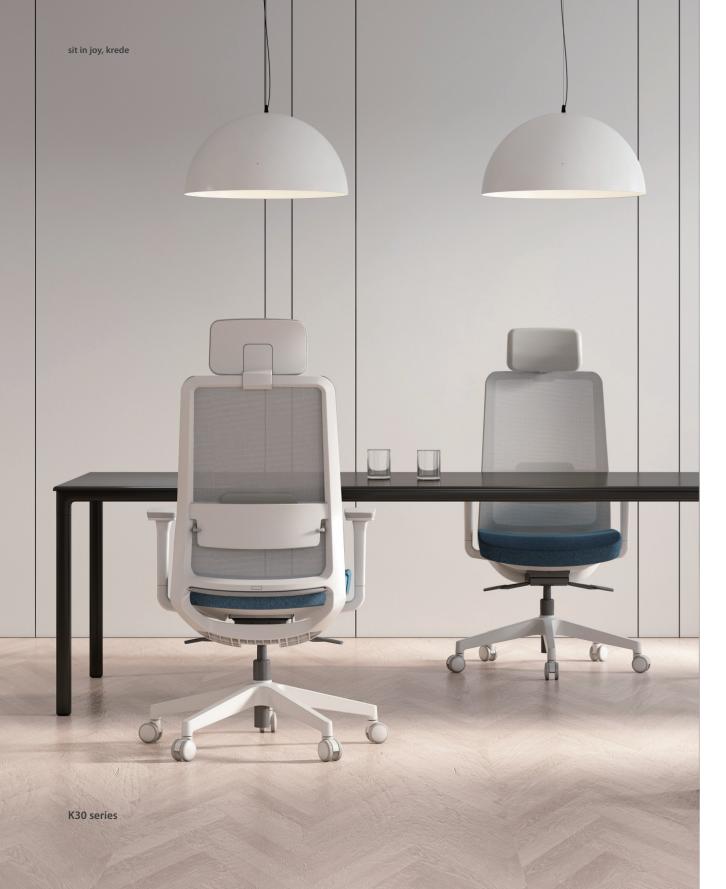

Create a meeting space in various ways with K30S The K30S series, which has a variety of line-up, is very suitable when you need a chair which is easily movable and quiet, for example, meeting space at school, company, bank or library.

#### K30S

'krede' will offer you a new pleasure of 'seating' by the advanced design that the user wants and superior quality products with honest price.

A417, 25, Beobwon-ro 11-gil, Songpa-gu, Seoul, Korea