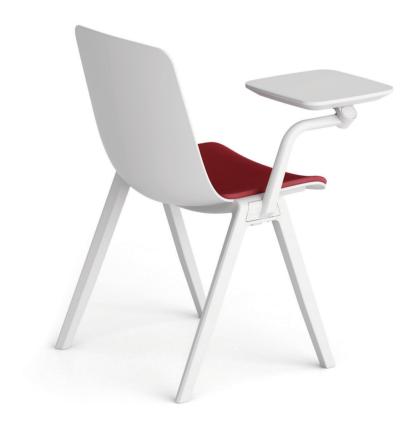

alist by its simple design, but a very smart chair having its minimum options an office chair should have, the Weight Balance Tilt that automatically adjusts the back/seat tilting tension in response to the weight of users, the refined style and the various color options of back & seat.











Create a meeting space in various ways with K30S The K30S series, which has a variety of line-up, is very suitable when you need a chair which is easily movable and quiet, for example, meeting space at school, company, bank or library.











16 / 17







## **ITEM LIST**

#### K10











K30









K10M\_ALL MESH









K10B-QW-BS

K30S\_SWIVEL TYPE





K20





K20B-1-BS





K20B-2-BS

K50





K50B





K50A-BS

K50B-BS

## **ITEM LIST**

#### R30



#### R40



#### K30S







'krede' will offer you a new pleasure of 'seating' by the advanced design that the user wants and superior quality products with honest price.



A417, 25, Beobwon-ro 11-gil, Songpa-gu, Seoul, Korea



T 82. 2. 6254. 5432 F 82. 2. 6254. 5433 E sales@krede.co.kr

www.krede.co.kr krede