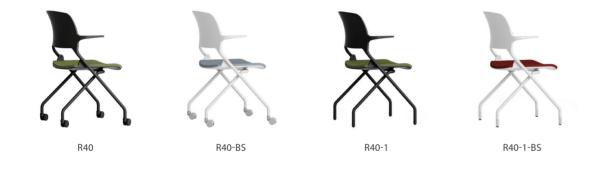

erized as a minimalist by its simple design, but a very smart chair having its minimum options an office chair should have, the Weight Balance Tilt that automatically adjusts the back/seat tilting tension in response to the weight of users, the refined style and the various color options of back & seat.











Create a meeting space in various ways with K30S The K30S series, which has a variety of line-up, is very suitable when you need a chair which is easily movable and quiet, for example, meeting space at school, company, bank or library.











16 / 17







## **ITEM LIST**

#### K10











K30









K10M\_ALL MESH









K10B-QW-BS

K30S\_SWIVEL TYPE





K20





K20B-1-BS





K20B-2-BS

K50





K50B





K50A-BS

K50B-BS

## **ITEM LIST**

#### R30



#### R40



#### K30S







'krede' will offer you a new pleasure of 'seating' by the advanced design that the user wants and superior quality products with honest price.



A417, 25, Beobwon-ro 11-gil, Songpa-gu, Seoul, Korea



T 82. 2. 6254. 5432 F 82. 2. 6254. 5433 E sales@krede.co.kr

www.krede.co.kr krede