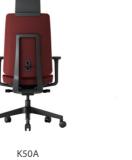

If you are looking for a good chair, there is 'krede'



K20 is characterized as a minimalist by its simple design, but a very smart chair having its minimum options an office chair should have, the Weight Balance Tilt that automatically adjusts the back/seat tilting tension in response to the weight of users, the refined style and the various color options of back & seat.











Create a meeting space in various ways with K30S The K30S series, which has a variety of line-up, is very suitable when you need a chair which is easily movable and quiet, for example, meeting space at school, company, bank or library.











16 / 17







## **ITEM LIST**

#### K10











K30









K10M\_ALL MESH









K10B-QW-BS

K30S\_SWIVEL TYPE





K20





K20B-1-BS





K20B-2-BS

K50





K50B





K50A-BS

K50B-BS

## **ITEM LIST**

#### R30



#### R40



#### K30S







'krede' will offer you a new pleasure of 'seating' by the advanced design that the user wants and superior quality products with honest price.



A417, 25, Beobwon-ro 11-gil, Songpa-gu, Seoul, Korea



T 82. 2. 6254. 5432 F 82. 2. 6254. 5433 E sales@krede.co.kr

www.krede.co.kr krede