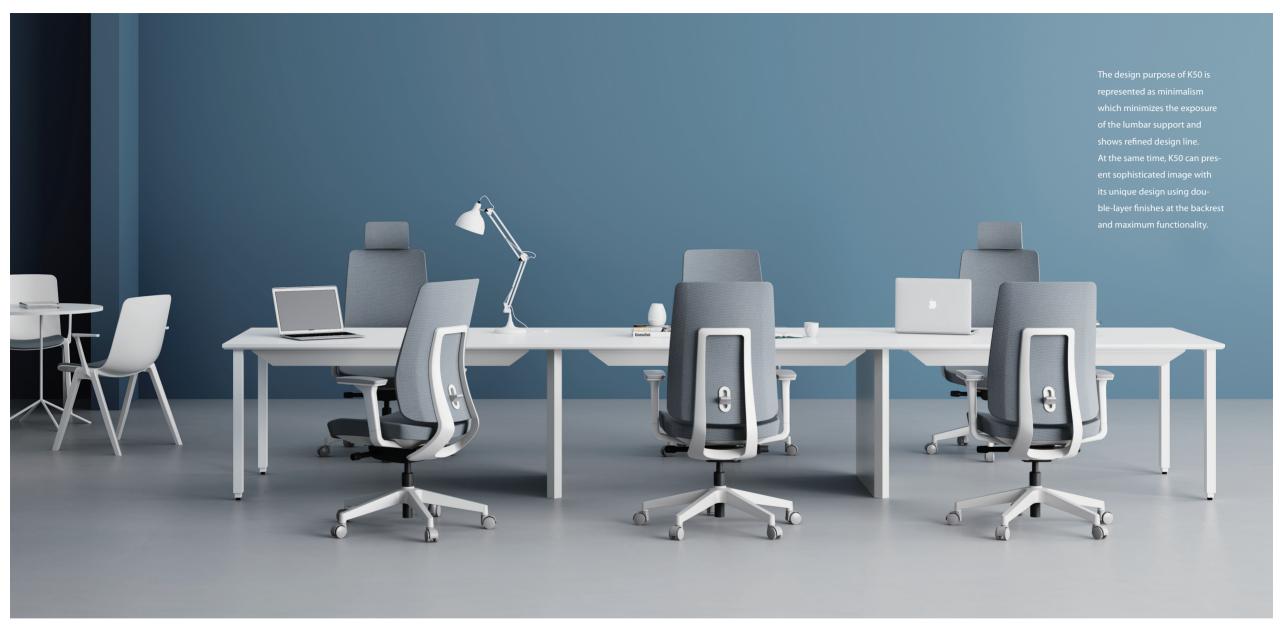

ortunities. 'krede' was born as a result of the long design and research on 'seating'. The design philosophy of 'krede' is to make a chair that is faithful to the basics.

If you are looking for a good chair, there is 'krede'



K20 is characterized as a minimalist by its simple design, but a very smart chair having its minimum options an office chair should have, the Weight Balance Tilt that automatically adjusts the back/seat tilting tension in response to the weight of users, the refined style and the various color options of back & seat.











Create a meeting space in various ways with K30S The K30S series, which has a variety of line-up, is very suitable when you need a chair which is easily movable and quiet, for example, meeting space at school, company, bank or library.











16 / 17







## **ITEM LIST**

#### K10











K30









K10M\_ALL MESH









K10B-QW-BS

K30S\_SWIVEL TYPE





K20





K20B-1-BS





K20B-2-BS

K50





K50B





K50A-BS

K50B-BS

## **ITEM LIST**

#### R30



#### R40



#### K30S







'krede' will offer you a new pleasure of 'seating' by the advanced design that the user wants and superior quality products with honest price.



A417, 25, Beobwon-ro 11-gil, Songpa-gu, Seoul, Korea



T 82. 2. 6254. 5432 F 82. 2. 6254. 5433 E sales@krede.co.kr

www.krede.co.kr krede