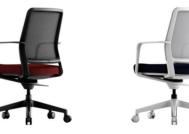

Create a meeting space in various ways with K30S The K30S series, which has a variety of line-up, is very suitable when you need a chair which is easily movable and quiet, for example, meeting space at school, company, bank or library.

#### K30S

'krede' will offer you a new pleasure of 'seating' by the advanced design that the user wants and superior quality products with honest price.

A417, 25, Beobwon-ro 11-gil, Songpa-gu, Seoul, Korea