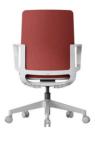

ul to the basics.

If you are looking for a good chair, there is 'krede'



K20 is characterized as a minimalist by its simple design, but a very smart chair having its minimum options an office chair should have, the Weight Balance Tilt that automatically adjusts the back/seat tilting tension in response to the weight of users, the refined style and the various color options of back & seat.











Create a meeting space in various ways with K30S The K30S series, which has a variety of line-up, is very suitable when you need a chair which is easily movable and quiet, for example, meeting space at school, company, bank or library.











16 / 17







## **ITEM LIST**

#### K10











K30









K10M\_ALL MESH









K10B-QW-BS

K30S\_SWIVEL TYPE





K20





K20B-1-BS





K20B-2-BS

K50





K50B





K50A-BS

K50B-BS

## **ITEM LIST**

#### R30



#### R40



#### K30S







'krede' will offer you a new pleasure of 'seating' by the advanced design that the user wants and superior quality products with honest price.



A417, 25, Beobwon-ro 11-gil, Songpa-gu, Seoul, Korea



T 82. 2. 6254. 5432 F 82. 2. 6254. 5433 E sales@krede.co.kr

www.krede.co.kr krede