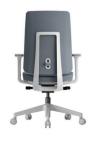

If you are looking for a good chair, there is 'krede'

K20 is characterized as a minimalist by its simple design, but a very smart chair having its minimum options an office chair should have, the Weight Balance Tilt that automatically adjusts the back/seat tilting tension in response to the weight of users, the refined style and the various color options of back & seat.