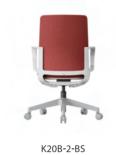

## ITEM LIST TASK CHAIR SERIES

K20

🛚 K25

K26 is another version of K25 that includes a lumbar support.

K20B-2

K26B-BS

**⊠K40** 

K55A-BS