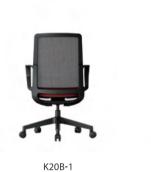

## ITEM LIST TASK CHAIR SERIES

K20

🛚 K25

K26 is another version of K25 that includes a lumbar support.

K20B-2

K26B-BS

**⊠K40** 

K55A-BS