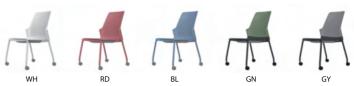

**Rio** \_ R10C series

\_ R10 TABLET (only white color)

R10 series | PLASTIC COLOR

'krede' will offer you a new pleasure of 'seating' by the advanced design that the user wants and superior quality products with honest price.