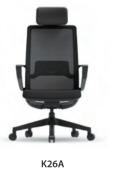

## ITEM LIST TASK CHAIR SERIES

K20

🛚 K25

K26 is another version of K25 that includes a lumbar support.

K20B-2

K26B-BS

**⊠K40** 

K55A-BS