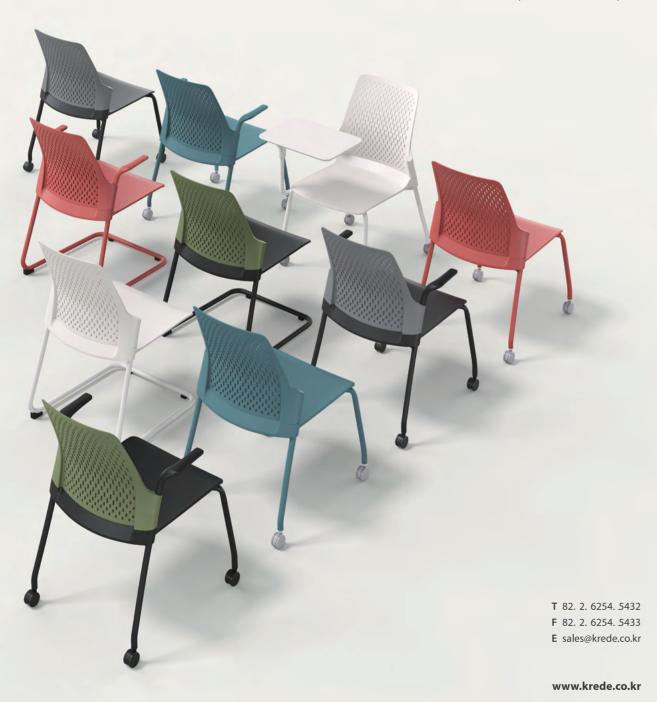

sit in joy, krede

NOTIFIC ROTIE

TTTT

10

۰,

-----

-

R30 is an optimized multipurpose chair perfect for any spaces and usage through its simple design and various colors and options, armrests or armless options, folding tablet. Through its simple design, various colors, and the most essential options, R30 can be used for various spaces such as school, company, lecture room, cafeteria, casual meeting space etc. krede