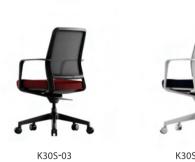

ATTURA LABOLS ADDITION WEL O

2025 new task chair K25 series -----

krede

Create a meeting space in various ways with K30S The K30S series, which has a variety of line-up, is very suitable when you need a chair which is easily movable and quiet, for example, meeting space at school, company, bank or library.

K30S series