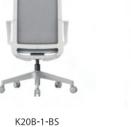

## ITEM LIST TASK CHAIR SERIES

K20

🛚 K25

K26 is another version of K25 that includes a lumbar support.

K20B-2

K26B-BS

**⊠K40** 

K55A-BS