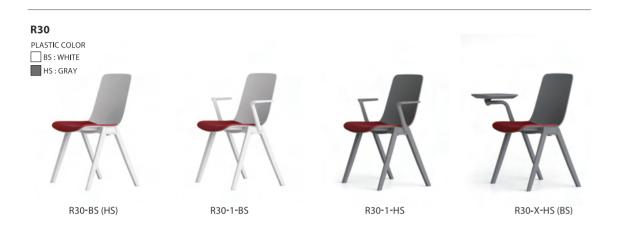

sit in joy, krede

NOTIFIC ROTIE

TTTT

10

۰,

-----

-

R30 is an optimized multipurpose chair perfect for any spaces and usage through its simple design and various colors and options, armrests or armless options, folding tablet. Through its simple design, various colors, and the most essential options, R30 can be used for various spaces such as school, company, lecture room, cafeteria, casual meeting space etc. krede

R30 series

R40 is a compact multi-purpose chair concentrating on its original purpose only. R40 allows you to switch from a cozy team meeting to an all-company assembly in minutes, and the nesting is clever condition for efficient space use. You can meet the most economic chair concentrating on the original function itself as a multi-purpose chair at the most reasonable price.