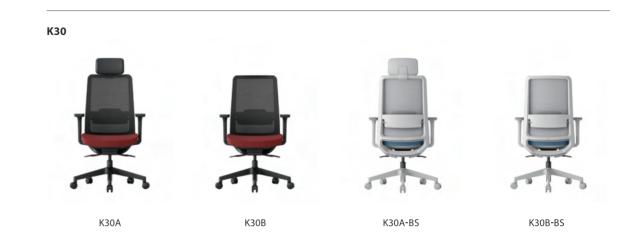

## ITEM LIST TASK CHAIR SERIES

K20

🛚 K25

K26 is another version of K25 that includes a lumbar support.

K20B-2

K26B-BS

**⊠K40** 

K55A-BS

K40B-BS

**⊠K**55

K55B

K55B-BS

K30S\_SWIVEL TYPE

K30S

K30S-02-BS

Rio \_ R10B series \_ R10 TABLET (only white color)