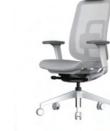

krede

sit in joy, krede

2

Imagine the most comfortable things that make you feel cozy. Such as petting a fluffy cat or the fragrant scent of just-brewed coffee. Like those moments, the **K25** is the task chair that provides comfort. It is an enhanced version of K20, offering more practical functions. In addition to the advantages of K20, there is an optional headrest and lumbar support. We hope you'll experience full relaxation with our **K25**.