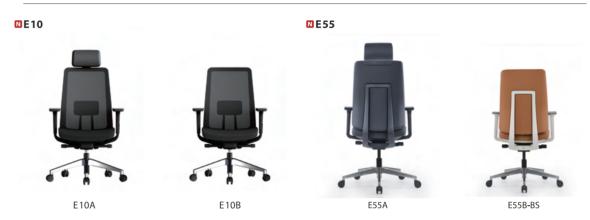

30 is an optimized multipurpose chair perfect for any spaces and usage through its simple design and various colors and options, armrests or armless options, folding tablet. Through its simple design, various colors, and the most essential options, R30 can be used for various spaces such as school, company, lecture room, cafeteria, casual meeting space etc. krede

R30 series

R40 is a compact multi-purpose chair concentrating on its original purpose only. R40 allows you to switch from a cozy team meeting to an all-company assembly in minutes, and the nesting is clever condition for efficient space use. You can meet the most economic chair concentrating on the original function itself as a multi-purpose chair at the most reasonable price.





# ITEM LIST EX: EXECUTIVE CHAIR / M: ALL MESH



### K10M\_ALL MESH







collection



K10A-QW-BS

K10B-QW-BS

### **K40M**\_ALL MESH



K40A-QW



K40B-QW



K40A-QW-BS



K40B-QW-BS

## ITEM LIST TASK CHAIR SERIES



K20







🛚 K25

K26 is another version of K25 that includes a lumbar support.





K20B-2



K26B-BS



**⊠K40** 







K55A-BS

K40B-BS

**⊠K**55



K55B





K55B-BS



K30S\_SWIVEL TYPE





K30S





K30S-02-BS



Rio \_ R10B series \_ R10 TABLET (only white color)



**Rio** \_ R10C series

\_ R10 TABLET (only white color)



R10 series | PLASTIC COLOR



'krede' will offer you a new pleasure of 'seating' by the advanced design that the user wants and superior quality products with honest price.



krede

sit in joy, **krede** 

T +82. 2. 6254. 5432 F +82. 2. 6254. 5433 E sales@krede.co.kr



www.krede.co.kr