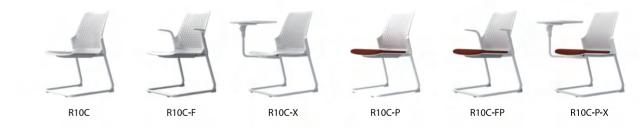

**Rio** \_ R10C series

\_ R10 TABLET (only white color)

R10 series | PLASTIC COLOR

'krede' will offer you a new pleasure of 'seating' by the advanced design that the user wants and superior quality products with honest price.