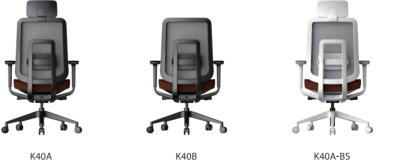

If you are looking for a good chair, there is 'krede'

sit in joy, krede

K40 series has been developed to enhance the seating experience through ongoing research and development by Krede. Specifically, the K40 is designed to provide natural support to the waist, with the seatrest achieving the optimal thickness and hardness. The k40 series, a complete product of simple and minimal design, offers a great pleasure and satisfaction in the experience of "sitting."

## ITEM LIST TASK CHAIR SERIES

K20

🛚 K25

K26 is another version of K25 that includes a lumbar support.

K20B-2

K26B-BS

**⊠K40** 

K55A-BS

K40B-BS

**⊠K**55

K55B

K55B-BS

K30S\_SWIVEL TYPE

K30S

K30S-02-BS

Rio \_ R10B series \_ R10 TABLET (only white color)