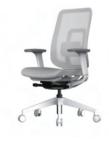

krede

sit in joy, krede

2

Imagine the most comfortable things that make you feel cozy. Such as petting a fluffy cat or the fragrant scent of just-brewed coffee. Like those moments, the **K25** is the task chair that provides comfort. It is an enhanced version of K20, offering more practical functions. In addition to the advantages of K20, there is an optional headrest and lumbar support. We hope you'll experience full relaxation with our **K25**.