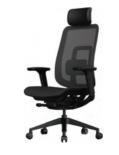

If you are looking for a good chair, there is 'krede'

sit in joy, krede

K40 series has been developed to enhance the seating experience through ongoing research and development by Krede. Specifically, the K40 is designed to provide natural support to the waist, with the seatrest achieving the optimal thickness and hardness. The k40 series, a complete product of simple and minimal design, offers a great pleasure and satisfaction in the experience of "sitting."