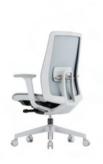

krede

sit in joy, krede

2

Imagine the most comfortable things that make you feel cozy. Such as petting a fluffy cat or the fragrant scent of just-brewed coffee. Like those moments, the **K25** is the task chair that provides comfort. It is an enhanced version of K20, offering more practical functions. In addition to the advantages of K20, there is an optional headrest and lumbar support. We hope you'll experience full relaxation with our **K25**.