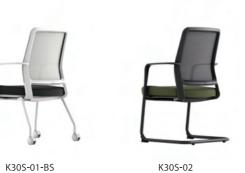

ATTURA LABOLS ADDITION WEL O

2025 new task chair K25 series -----

krede

Create a meeting space in various ways with K30S The K30S series, which has a variety of line-up, is very suitable when you need a chair which is easily movable and quiet, for example, meeting space at school, company, bank or library.

K30S series

K40B-BS

**⊠K**55

K55B

K55B-BS

K30S\_SWIVEL TYPE

K30S

K30S-02-BS

Rio \_ R10B series \_ R10 TABLET (only white color)