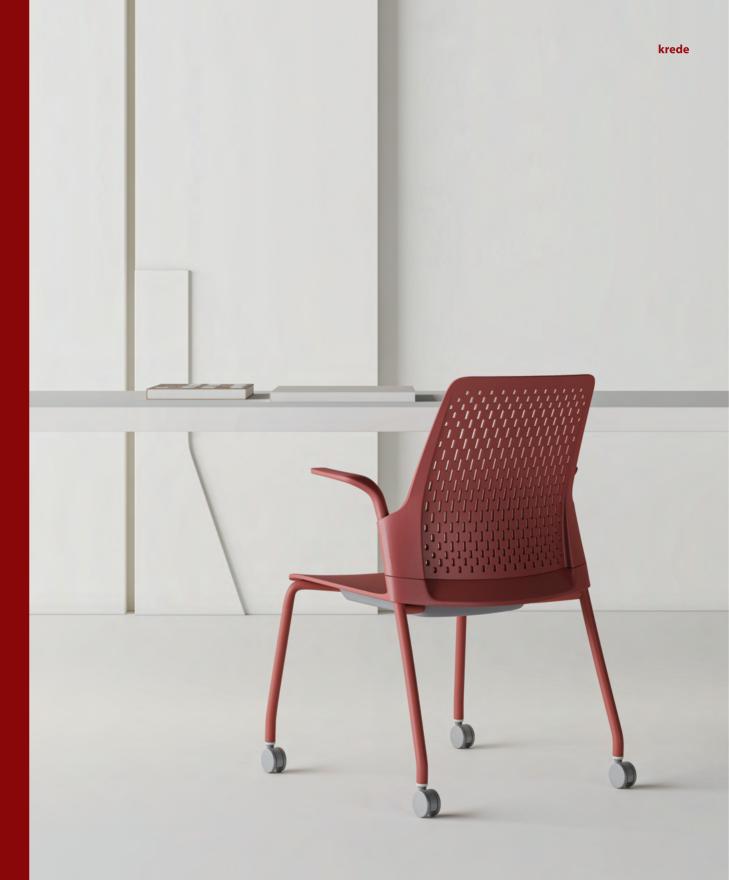

sit in joy, krede

NOTIFIC ROTIE

TTTT

10

۰,

-----

-

R30 is an optimized multipurpose chair perfect for any spaces and usage through its simple design and various colors and options, armrests or armless options, folding tablet. Through its simple design, various colors, and the most essential options, R30 can be used for various spaces such as school, company, lecture room, cafeteria, casual meeting space etc. krede

R30 series

R40 is a compact multi-purpose chair concentrating on its original purpose only. R40 allows you to switch from a cozy team meeting to an all-company assembly in minutes, and the nesting is clever condition for efficient space use. You can meet the most economic chair concentrating on the original function itself as a multi-purpose chair at the most reasonable price.