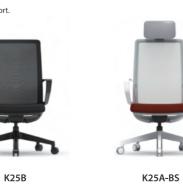

krede

sit in joy, krede

2

Imagine the most comfortable things that make you feel cozy. Such as petting a fluffy cat or the fragrant scent of just-brewed coffee. Like those moments, the **K25** is the task chair that provides comfort. It is an enhanced version of K20, offering more practical functions. In addition to the advantages of K20, there is an optional headrest and lumbar support. We hope you'll experience full relaxation with our **K25**.

## ITEM LIST TASK CHAIR SERIES

K20

🛚 K25

K26 is another version of K25 that includes a lumbar support.

K20B-2

K26B-BS

**⊠K40** 

K55A-BS