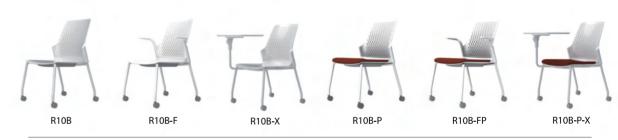

1 1 1 1 1 1 1

**RIO** (B10 series) The joyful chain, the new design of **RIO**, brings delight just by looking at it. Experience the **RIO** firsthand. With its simply flawless design, the "**RIO**" offers a comfortable seating experience, doubling the joy. You can choose from various colors, transforming any dull and heavy space into a bright and cheerful atmosphere. Discover the **RIO** series, where luxuriousness is added to the minimal design.

K40B-BS

**⊠K**55

K55B

K55B-BS

K30S\_SWIVEL TYPE

K30S

K30S-02-BS

Rio \_ R10B series \_ R10 TABLET (only white color)