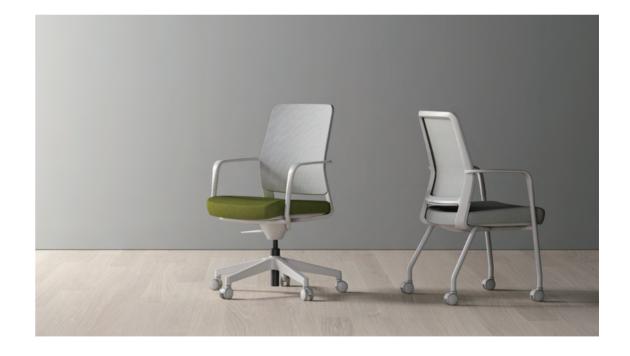

krede

sit in joy, krede

2

Imagine the most comfortable things that make you feel cozy. Such as petting a fluffy cat or the fragrant scent of just-brewed coffee. Like those moments, the **K25** is the task chair that provides comfort. It is an enhanced version of K20, offering more practical functions. In addition to the advantages of K20, there is an optional headrest and lumbar support. We hope you'll experience full relaxation with our **K25**.