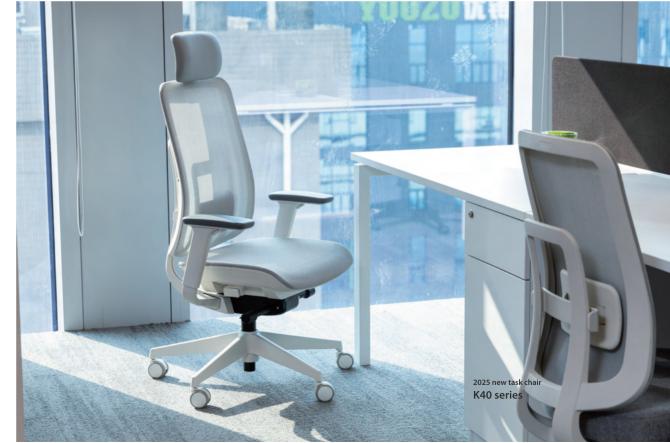

If you are looking for a good chair, there is 'krede'

sit in joy, krede

K40 series has been developed to enhance the seating experience through ongoing research and development by Krede. Specifically, the K40 is designed to provide natural support to the waist, with the seatrest achieving the optimal thickness and hardness. The k40 series, a complete product of simple and minimal design, offers a great pleasure and satisfaction in the experience of "sitting."