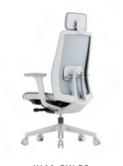

krede

sit in joy, krede

2

Imagine the most comfortable things that make you feel cozy. Such as petting a fluffy cat or the fragrant scent of just-brewed coffee. Like those moments, the **K25** is the task chair that provides comfort. It is an enhanced version of K20, offering more practical functions. In addition to the advantages of K20, there is an optional headrest and lumbar support. We hope you'll experience full relaxation with our **K25**.