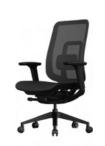

If you are looking for a good chair, there is 'krede'

sit in joy, krede

K40 series has been developed to enhance the seating experience through ongoing research and development by Krede. Specifically, the K40 is designed to provide natural support to the waist, with the seatrest achieving the optimal thickness and hardness. The k40 series, a complete product of simple and minimal design, offers a great pleasure and satisfaction in the experience of "sitting."