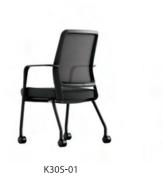

ATTURA LABOLS ADDITION WEL O

2025 new task chair K25 series -----

krede

Create a meeting space in various ways with K30S The K30S series, which has a variety of line-up, is very suitable when you need a chair which is easily movable and quiet, for example, meeting space at school, company, bank or library.

K30S series