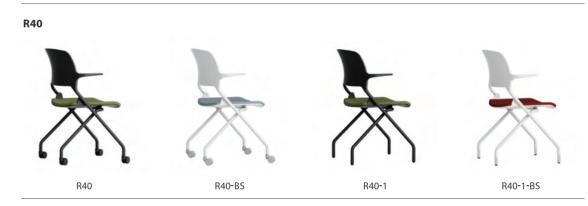

R30 series

R40 is a compact multi-purpose chair concentrating on its original purpose only. R40 allows you to switch from a cozy team meeting to an all-company assembly in minutes, and the nesting is clever condition for efficient space use. You can meet the most economic chair concentrating on the original function itself as a multi-purpose chair at the most reasonable price.