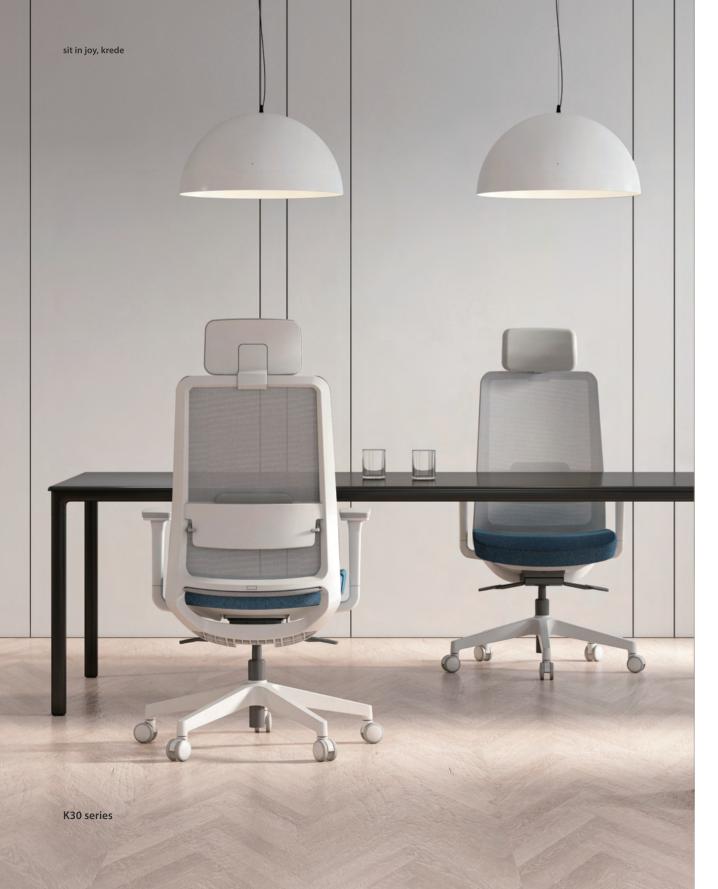

ATTURA LABOLS ADDITION WEL O

2025 new task chair K25 series -----

krede

Create a meeting space in various ways with K30S The K30S series, which has a variety of line-up, is very suitable when you need a chair which is easily movable and quiet, for example, meeting space at school, company, bank or library.

K30S series