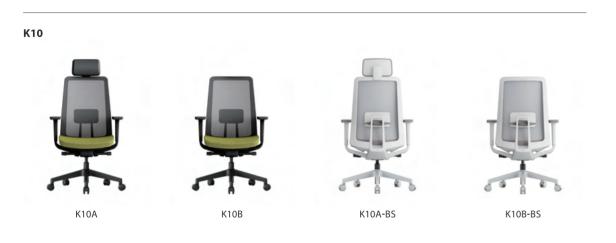

. Through its simple design, various colors, and the most essential options, R30 can be used for various spaces such as school, company, lecture room, cafeteria, casual meeting space etc. krede

R30 series

R40 is a compact multi-purpose chair concentrating on its original purpose only. R40 allows you to switch from a cozy team meeting to an all-company assembly in minutes, and the nesting is clever condition for efficient space use. You can meet the most economic chair concentrating on the original function itself as a multi-purpose chair at the most reasonable price.





# ITEM LIST EX: EXECUTIVE CHAIR / M: ALL MESH



### K10M\_ALL MESH







collection



K10A-QW-BS

K10B-QW-BS

### **K40M**\_ALL MESH



K40A-QW



K40B-QW



K40A-QW-BS



K40B-QW-BS

## ITEM LIST TASK CHAIR SERIES



K20







🛚 K25

K26 is another version of K25 that includes a lumbar support.





K20B-2



K26B-BS



**⊠K40** 







K55A-BS

K40B-BS

**⊠K**55



K55B





K55B-BS



K30S\_SWIVEL TYPE





K30S





K30S-02-BS



Rio \_ R10B series \_ R10 TABLET (only white color)



**Rio** \_ R10C series

\_ R10 TABLET (only white color)



R10 series | PLASTIC COLOR



'krede' will offer you a new pleasure of 'seating' by the advanced design that the user wants and superior quality products with honest price.



krede

sit in joy, **krede** 

T +82. 2. 6254. 5432 F +82. 2. 6254. 5433 E sales@krede.co.kr



www.krede.co.kr